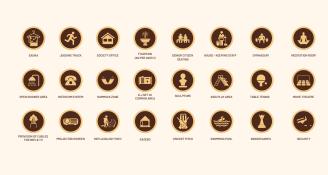

Ever imagined having your cinema hall between the woods. At Alpine woods we've made sure to keep you entertained all the time with our wonderful projector room to watch all your favorite movies like at a cinema hall that's completely air conditioned.

A place where kids can enjoy their play time. Alpine woods has a defined play area to ensure your kids will have fun everyday staying here.