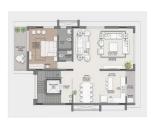

woods

A destruct Codes in Lancett Deman To accord where you get experient to suffering group foliates and accord, Matter woods promised for just an experience for a feeding A demand forting to their the charge a series for factors.









Ever imagined having your cinema hall between the woods. At Alpine woods we've made sure to keep you entertained all the time with our wonderful projector room to watch all your favorite movies like at a cinema hall that's completely air conditioned.



A place where kids can enjoy their play time. Alpine woods has a defined play area to ensure your kids will have fun everyday staying here.









### STILT FLOORPLAN

# FIRST FLOORPLAN





### SECOND FLOORPLAN



#### TWIN TERRACE PLAN











#### STILT FLOORPLAN

## FIRST FLOORPLAN





# SECOND FLOORPLAN









Structure · RCC frame structure.

. Mud brick masonry & light weight cement blocks

Plastering

Evterior: Weather Proof Exterior water luster

Flooring . Master bedroom - Wooden finish vitrified tiles flooring.

. Other bedroom - Vitrified tiles flooring or equivalent. . Kitchen -Vitrified tiles or equivalent flooring. . Utility and Ralcony - Antiskid tile flooring

Master hedroom toilet - Combination of marble/stone finish tiles & vitrified.

Other hedroom toilets - Antiskid tiles/vitrified or equivalent for flooring

Balcony Railing

. MED tollat a single layer concented diverter, rain shower of

. Hot & Cold shower miser with overhead shower & bucket spou