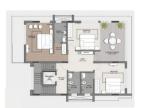

### SECOND FLOORPLAN

# SECOND FLOORPLAN

Structure · RCC frame structure.

. Mud brick masonry & light weight cement blocks

Plastering

Evterior: Weather Proof Exterior water luster

Flooring . Master bedroom - Wooden finish vitrified tiles flooring.